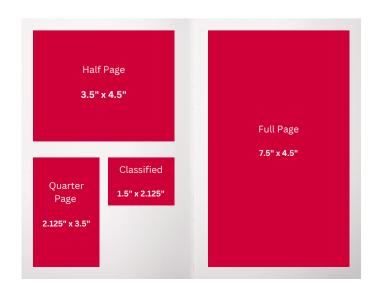

## HAIKU DEATH MATCH PRINT ADS

Send contestants your messages of support using a classified textonly ad.

Order Deadline: August 1, 2024

Artwork/ Design Submission Deadline: August 16, 2024

| SIZE                            | GENERAL | NONPROFIT | MEMBER | NONFPROFIT<br>MEMBER |
|---------------------------------|---------|-----------|--------|----------------------|
| Classified Text-Only            | \$50    | \$43      | \$43   | \$38                 |
| Quarter Page                    | \$150   | \$128     | \$128  | \$113                |
| Half Page                       | \$250   | \$213     | \$213  | \$188                |
| Full Page                       | \$300   | \$255     | \$255  | \$225                |
| Full Page<br>Front Inside Cover | \$350   | \$298     | \$298  | \$263                |
| Full Page<br>Back Inside Cover  | \$400   | \$340     | \$340  | \$300                |