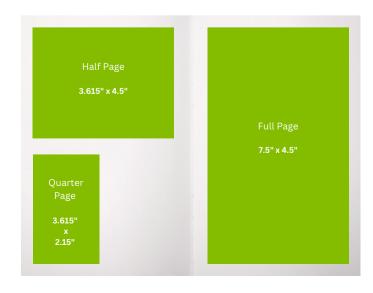

## **Close Encounters, ARTbar, and Gallery Concert Series**

December 2023 - August 2024

Order Deadline: October 15, 2023

Artwork/ Design Submission Deadline: October 30, 2023

| SIZE                            | GENERAL | NONPROFIT | MEMBER | NONFPROFIT<br>MEMBER |
|---------------------------------|---------|-----------|--------|----------------------|
| Classified Text-Only            | \$150   | \$128     | \$128  | \$113                |
| Quarter Page                    | \$200   | \$170     | \$170  | \$150                |
| Half Page                       | \$300   | \$255     | \$255  | \$225                |
| Full Page                       | \$450   | \$383     | \$383  | \$338                |
| Full Page<br>Front Inside Cover | \$600   | \$510     | \$510  | \$450                |
| Full Page<br>Back Inside Cover  | \$800   | \$680     | \$680  | \$600                |

## **PRINT AD ART SPECS & REQUIREMENTS**

FILE SIZE 300 DPI at ad size.

**COLOR FORMAT** CMYK or black & white.

FILE FORMAT PDF or jpeg.

**SUBMIT ORDER** Submit your order by using our online form <u>HERE</u>.